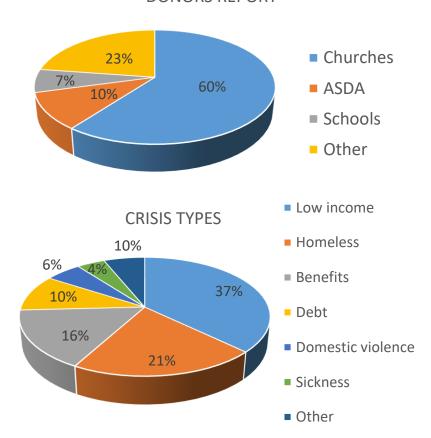

## LARNE FOODBANK STATISTICAL INFORMATION 2016 / 2017

**DONORS REPORT** 

Crisis Types
Trussell Trust v Larne Foodbank

CRISIS TYPES Larne Foodbank %