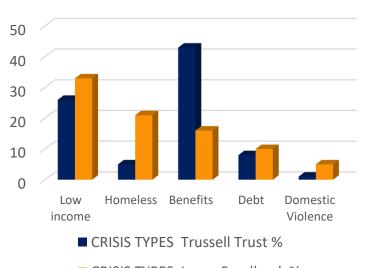

## LARNE FOODBANK STATISTICAL INFORMATION 2016 / 2017

**DONORS REPORT** 

Crisis Types
Trussell Trust v Larne Foodbank

CRISIS TYPES Larne Foodbank %